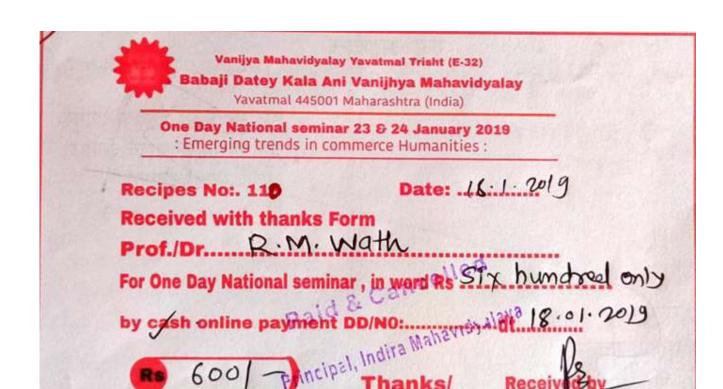

|
| 12     | N.R.Thavale       | World conference on innovation and creativity in higher education institution 1 march 2019                                                                                       |
| 13     | S.R.Khandekar     | World conference on innovation and creativity in higher education institution 1 march 2019                                                                                       |

# Bharatiya Mahavidyalay, Morshi Sant Gadge Baba Amaravati. One Day work Shop on academic performance Indicator (API) 27 July 2018 Registration Receipt Received with thanks a sum of registration Fees from Dr./Mr./ms. D. S. Pattil College . T. diva. Callege. Kalamb. did. yaantmal By Cash. 150. One Hundra General fifty only Principal, Indira Mahavidyalayo signature







# ABASAHEB PARVEKAR MAHAVIDYALAYA, YAVATMAL (M.S.) World Conference on Innovation and Creativity in Higher Education Institution Friday 1st March 2019 No. 174 RECEIPT Received with thanks a sum of Registration fees from Dr./Mr./Ms. Dr. Veera P. Mandaukar. of Indiaa Guera Kalamb. By Cash /D.D. No. Lash. Principal Frincipal Authorized Signature





One Day National Seminar - 23rd & 24th January 2019
:Emerging Trends in Commerce & Humanities:

| :Emerging Trends in Commerce & H              | lumanities:     |
|-----------------------------------------------|-----------------|
| Receipt No.: 118                              | Date: 24.1.2019 |
| Received with thanks from Prof./Dr. R. T. Ade |                 |
|                                               | Thousand        |
| by Cash/