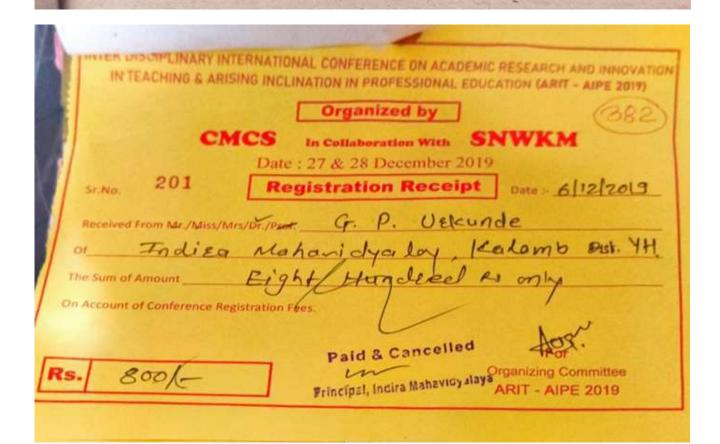

## **Documents for Teachers Provided Financial Support Year wise**

| Sr.No | Documents                                             |  |  |
|-------|-------------------------------------------------------|--|--|
|       | Requisition/Application Letter for Financial Support  |  |  |
| 1     | Requisition/Application Letters for Financial Support |  |  |
| 2     | Requisition/Application Letters for Financial Support |  |  |
| 3     | Requisition/Application Letters for Financial Support |  |  |
| 4     | Requisition/Application Letters for Financial Support |  |  |
| 5     | Requisition/Application Letters for Financial Support |  |  |
|       | Vouchers for Financial Support                        |  |  |
| 1     | Vouchers for Financial Support                        |  |  |
| 2     | Vouchers for Financial Support                        |  |  |
| 3     | Vouchers for Financial Support                        |  |  |
| 4     | Vouchers for Financial Support                        |  |  |
| 5     | Vouchers for Financial Support                        |  |  |
|       | Registration Receipt for conference/ workshop/Seminar |  |  |
| 1     | Registration Receipt 2022-23                          |  |  |
| 2     | Registration Receipt 2021-22                          |  |  |
| 3     | Registration Receipt 2020-21                          |  |  |
| 4     | Registration Receipt 2019-20                          |  |  |
| 5     | Registration Receipt 2018-19                          |  |  |