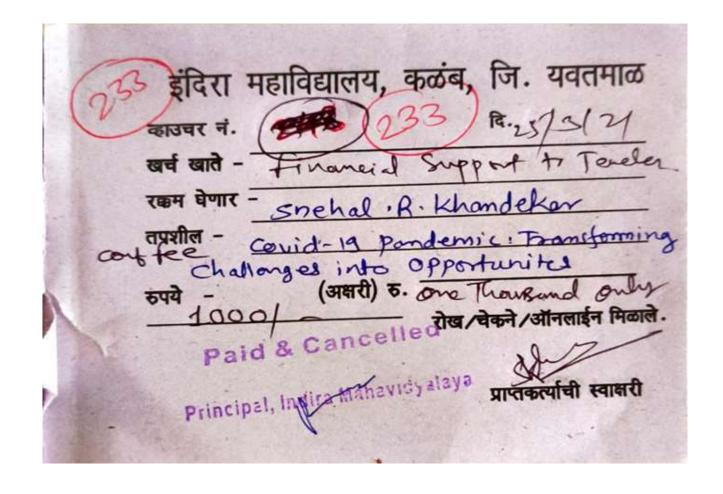

# **Requisition/Application Letter for Financial Support 2022-23**

| Sr.No | Name of Teacher   | Requsition/Application Letter for Financial Support To        | Request for |
|-------|-------------------|---------------------------------------------------------------|-------------|
|       |                   | attend Seminar/Conference/Workshop for Session2022-23         | Amount      |
| 1     | M.P. Rakhunde     | World Conference on Start Ups in India & Education with       | 2000        |
|       |                   | Placement in Abroad.                                          |             |
| 2     | A.V.Tagalpallewar | One Day International Multidisciplinary Conference on         | 1800        |
| _     |                   | Environment Issues, Challenges, Aspects Steps to Wards        |             |
|       |                   | Sustainable Development                                       |             |
| 3     | S.R. Khandekar    | One Day National Multidisciplinary Conference on Current      | 2000        |
|       |                   | Issues in Higher Education and Women's Contribution           |             |
| 4     | P.S. Jawade       | Multidisciplinary National Conference on Indian Knowledge     | 1900        |
| -     |                   | System: Concept, Scope and Criticism                          |             |
| 5     | Dr. P.B. Ingale   | Multidisciplinary National Conference on Nep-2020: Innovation | 1500        |
|       |                   | in Teaching and Evaluation Process in Higher Education        |             |
| 6     | S.S. Raut         | Multidisciplinary National Conference on Nep-2020: Innovation | 1500        |
|       |                   | in Teaching and Evaluation Process in Higher Education        |             |
| 7     | N.V. Narule       | Multidisciplinary National Conference on Nep-2020: Innovation | 1500        |
| -     |                   | in Teaching and Evaluation Process in Higher Education        |             |
| 8     | R.M. Wath         | Multidisciplinary National Conference on Nep-2020: Innovation | 1500        |
|       |                   | in Teaching and Evaluation Process in Higher Education        |             |
| 9     | S.Y. Lakhdive     | Multidisciplinary National Conference on Nep-2020: Innovation | 1500        |
|       |                   | in Teaching and Evaluation Process in Higher Education        |             |
| 10    | Dr. P.B. Madavkar | Multidisciplinary National Conference on Nep-2020: Innovation | 1500        |
|       |                   | in Teaching and Evaluation Process in Higher Education        |             |
| 11    | Dr.V.P.Mandavkar  | Multidisciplinary National Conference on Nep-2020: Innovation | 1500        |
|       |                   | in Teaching and Evaluation Process in Higher Education        |             |
| 12    | Dr. D.M.Chavhan   | Multidisciplinary National Conference on Nep-2020: Innovation | 1500        |
|       |                   | in Teaching and Evaluation Process in Higher Education        |             |
| 13    | Dr.V.R. Patki     | Multidisciplinary National Conference on Nep-2020: Innovation | 1500        |
|       |                   | in Teaching and Evaluation Process in Higher Education        |             |
| 14    | Dr. K.R. Nemade   | Multidisciplinary National Conference on Nep-2020: Innovation | 1500        |
|       |                   | in Teaching and Evaluation Process in Higher Education        |             |