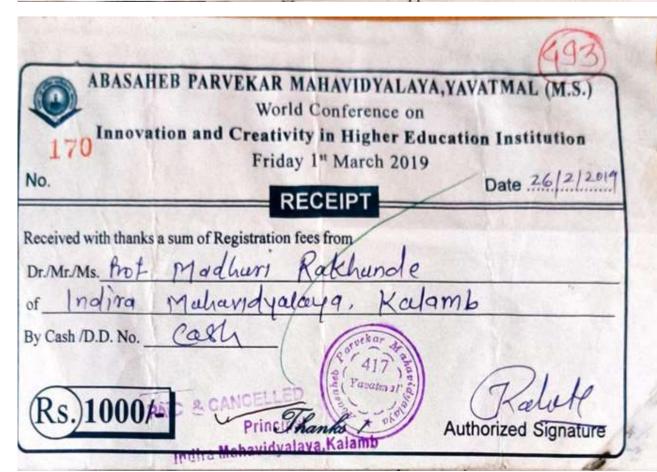

# **Requisition/Application Letter for Financial Support 2022-23**

| Sr.No | Name of Teacher   | Requsition/Application Letter for Financial Support To        | Request for |
|-------|-------------------|---------------------------------------------------------------|-------------|
|       |                   | attend Seminar/Conference/Workshop for Session2022-23         | Amount      |
| 1     | M.P. Rakhunde     | World Conference on Start Ups in India & Education with       | 2000        |
|       |                   | Placement in Abroad.                                          |             |
| 2     | A.V.Tagalpallewar | One Day International Multidisciplinary Conference on         | 1800        |
| _     |                   | Environment Issues, Challenges, Aspects Steps to Wards        |             |
|       |                   | Sustainable Development                                       |             |
| 3     | S.R. Khandekar    | One Day National Multidisciplinary Conference on Current      | 2000        |
|       |                   | Issues in Higher Education and Women's Contribution           |             |
| 4     | P.S. Jawade       | Multidisciplinary National Conference on Indian Knowledge     | 1900        |
| -     |                   | System: Concept, Scope and Criticism                          |             |
| 5     | Dr. P.B. Ingale   | Multidisciplinary National Conference on Nep-2020: Innovation | 1500        |
|       |                   | in Teaching and Evaluation Process in Higher Education        |             |
| 6     | S.S. Raut         | Multidisciplinary National Conference on Nep-2020: Innovation | 1500        |
|       |                   | in Teaching and Evaluation Process in Higher Education        |             |
| 7     | N.V. Narule       | Multidisciplinary National Conference on Nep-2020: Innovation | 1500        |
| -     |                   | in Teaching and Evaluation Process in Higher Education        |             |
| 8     | R.M. Wath         | Multidisciplinary National Conference on Nep-2020: Innovation | 1500        |
|       |                   | in Teaching and Evaluation Process in Higher Education        |             |
| 9     | S.Y. Lakhdive     | Multidisciplinary National Conference on Nep-2020: Innovation | 1500        |
|       |                   | in Teaching and Evaluation Process in Higher Education        |             |
| 10    | Dr. P.B. Madavkar | Multidisciplinary National Conference on Nep-2020: Innovation | 1500        |
|       |                   | in Teaching and Evaluation Process in Higher Education        |             |
| 11    | Dr.V.P.Mandavkar  | Multidisciplinary National Conference on Nep-2020: Innovation | 1500        |
|       |                   | in Teaching and Evaluation Process in Higher Education        |             |
| 12    | Dr. D.M.Chavhan   | Multidisciplinary National Conference on Nep-2020: Innovation | 1500        |
|       |                   | in Teaching and Evaluation Process in Higher Education        |             |
| 13    | Dr.V.R. Patki     | Multidisciplinary National Conference on Nep-2020: Innovation | 1500        |
|       |                   | in Teaching and Evaluation Process in Higher Education        |             |
| 14    | Dr. K.R. Nemade   | Multidisciplinary National Conference on Nep-2020: Innovation | 1500        |
|       |                   | in Teaching and Evaluation Process in Higher Education        |             |