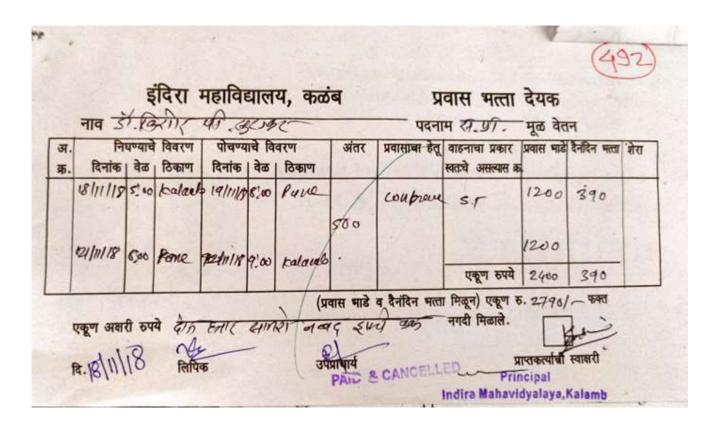

# **Requisition/Application Letter for Financial Support 2022-23**

| Sr.No | Name of Teacher   | Requsition/Application Letter for Financial Support To        | Request for |
|-------|-------------------|---------------------------------------------------------------|-------------|
|       |                   | attend Seminar/Conference/Workshop for Session2022-23         | Amount      |
| 1     | M.P. Rakhunde     | World Conference on Start Ups in India & Education with       | 2000        |
|       |                   | Placement in Abroad.                                          |             |
| 2     | A.V.Tagalpallewar | One Day International Multidisciplinary Conference on         | 1800        |
| _     |                   | Environment Issues, Challenges, Aspects Steps to Wards        |             |
|       |                   | Sustainable Development                                       |             |
| 3     | S.R. Khandekar    | One Day National Multidisciplinary Conference on Current      | 2000        |
|       |                   | Issues in Higher Education and Women's Contribution           |             |
| 4     | P.S. Jawade       | Multidisciplinary National Conference on Indian Knowledge     | 1900        |
| -     |                   | System: Concept, Scope and Criticism                          |             |
| 5     | Dr. P.B. Ingale   | Multidisciplinary National Conference on Nep-2020: Innovation | 1500        |
|       |                   | in Teaching and Evaluation Process in Higher Education        |             |
| 6     | S.S. Raut         | Multidisciplinary National Conference on Nep-2020: Innovation | 1500        |
|       |                   | in Teaching and Evaluation Process in Higher Education        |             |
| 7     | N.V. Narule       | Multidisciplinary National Conference on Nep-2020: Innovation | 1500        |
| -     |                   | in Teaching and Evaluation Process in Higher Education        |             |
| 8     | R.M. Wath         | Multidisciplinary National Conference on Nep-2020: Innovation | 1500        |
|       |                   | in Teaching and Evaluation Process in Higher Education        |             |
| 9     | S.Y. Lakhdive     | Multidisciplinary National Conference on Nep-2020: Innovation | 1500        |
|       |                   | in Teaching and Evaluation Process in Higher Education        |             |
| 10    | Dr. P.B. Madavkar | Multidisciplinary National Conference on Nep-2020: Innovation | 1500        |
|       |                   | in Teaching and Evaluation Process in Higher Education        |             |
| 11    | Dr.V.P.Mandavkar  | Multidisciplinary National Conference on Nep-2020: Innovation | 1500        |
|       |                   | in Teaching and Evaluation Process in Higher Education        |             |
| 12    | Dr. D.M.Chavhan   | Multidisciplinary National Conference on Nep-2020: Innovation | 1500        |
|       |                   | in Teaching and Evaluation Process in Higher Education        |             |
| 13    | Dr.V.R. Patki     | Multidisciplinary National Conference on Nep-2020: Innovation | 1500        |
|       |                   | in Teaching and Evaluation Process in Higher Education        |             |
| 14    | Dr. K.R. Nemade   | Multidisciplinary National Conference on Nep-2020: Innovation | 1500        |
|       |                   | in Teaching and Evaluation Process in Higher Education        |             |