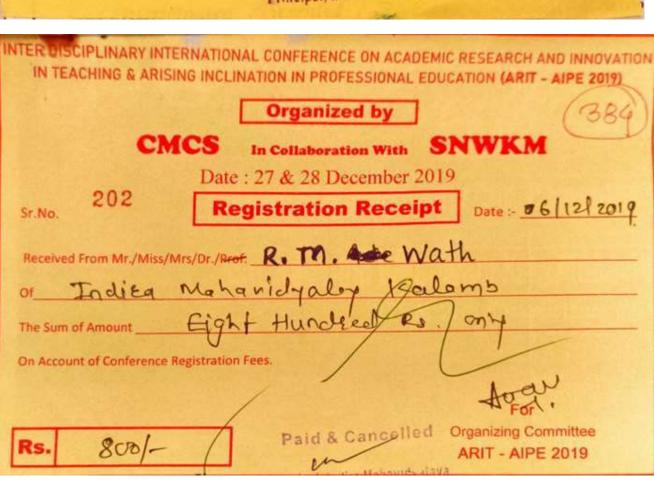

# **Requisition/Application Letter for Financial Support 2022-23**

| Sr.No | Name of Teacher   | Requsition/Application Letter for Financial Support To        | Request for |
|-------|-------------------|---------------------------------------------------------------|-------------|
|       |                   | attend Seminar/Conference/Workshop for Session2022-23         | Amount      |
| 1     | M.P. Rakhunde     | World Conference on Start Ups in India & Education with       | 2000        |
|       |                   | Placement in Abroad.                                          |             |
| 2     | A.V.Tagalpallewar | One Day International Multidisciplinary Conference on         | 1800        |
| _     |                   | Environment Issues, Challenges, Aspects Steps to Wards        |             |
|       |                   | Sustainable Development                                       |             |
| 3     | S.R. Khandekar    | One Day National Multidisciplinary Conference on Current      | 2000        |
|       |                   | Issues in Higher Education and Women's Contribution           |             |
| 4     | P.S. Jawade       | Multidisciplinary National Conference on Indian Knowledge     | 1900        |
| -     |                   | System: Concept, Scope and Criticism                          |             |
| 5     | Dr. P.B. Ingale   | Multidisciplinary National Conference on Nep-2020: Innovation | 1500        |
|       |                   | in Teaching and Evaluation Process in Higher Education        |             |
| 6     | S.S. Raut         | Multidisciplinary National Conference on Nep-2020: Innovation | 1500        |
|       |                   | in Teaching and Evaluation Process in Higher Education        |             |
| 7     | N.V. Narule       | Multidisciplinary National Conference on Nep-2020: Innovation | 1500        |
| -     |                   | in Teaching and Evaluation Process in Higher Education        |             |
| 8     | R.M. Wath         | Multidisciplinary National Conference on Nep-2020: Innovation | 1500        |
|       |                   | in Teaching and Evaluation Process in Higher Education        |             |
| 9     | S.Y. Lakhdive     | Multidisciplinary National Conference on Nep-2020: Innovation | 1500        |
|       |                   | in Teaching and Evaluation Process in Higher Education        |             |
| 10    | Dr. P.B. Madavkar | Multidisciplinary National Conference on Nep-2020: Innovation | 1500        |
|       |                   | in Teaching and Evaluation Process in Higher Education        |             |
| 11    | Dr.V.P.Mandavkar  | Multidisciplinary National Conference on Nep-2020: Innovation | 1500        |
|       |                   | in Teaching and Evaluation Process in Higher Education        |             |
| 12    | Dr. D.M.Chavhan   | Multidisciplinary National Conference on Nep-2020: Innovation | 1500        |
|       |                   | in Teaching and Evaluation Process in Higher Education        |             |
| 13    | Dr.V.R. Patki     | Multidisciplinary National Conference on Nep-2020: Innovation | 1500        |
|       |                   | in Teaching and Evaluation Process in Higher Education        |             |
| 14    | Dr. K.R. Nemade   | Multidisciplinary National Conference on Nep-2020: Innovation | 1500        |
|       |                   | in Teaching and Evaluation Process in Higher Education        |             |