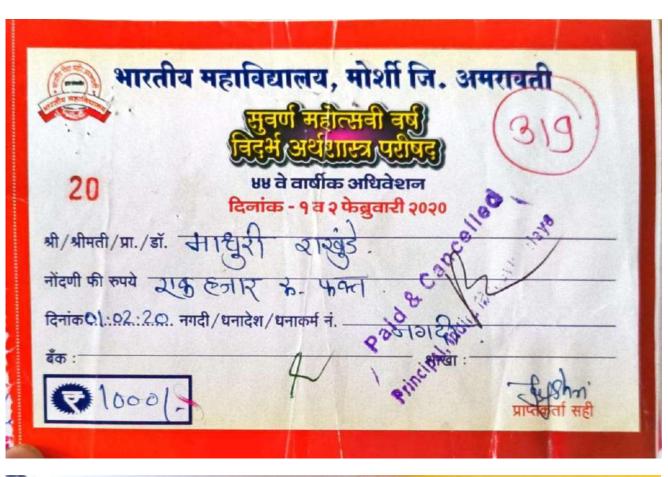

# **Requisition/Application Letter for Financial Support 2021-22**

| Sr.No | Name of Teacher    | Requsition/Application Letter for Financial Support To attend Seminar/Conference/Workshop for Session 2021-22 | Request for Amount |
|-------|--------------------|---------------------------------------------------------------------------------------------------------------|--------------------|
| 1     | Dr. M.P. Rakhunde  | National Conference on Opportunities and Challenges in<br>Commerce Education                                  | 700                |
| 2     | S.Y. Lakhadive     | One day national conference on Neo Indian economic issues and development.                                    | 1000               |
| 3     | A.V. Tagalpallewar | Vidarbha Arthshastra Parisad 44 ve Varshik Adhiveshan                                                         | 1000               |
| 4     | S. S. Raut         | World Conference on Start Ups in India & Education with Placement in Abroad.                                  | 1200               |
| 5     | Dr.V.P. Mandavkar  | Marathi Pryadhyapak parishad35 ve Adhiveshan                                                                  | 300                |
| 6     | Dr.P.B. Mandavkar  | Marathi Pryadhyapak Parishad35 Ve Adhiveshan                                                                  | 300                |
| 7     | R. M. Wath         | One Day Inter-Disciplinary National E-Conference On 75<br>Years of Indian Independence                        | 1800               |
| 8     | N. V. Narule       | Two Day National Conference on Sustainability Management Concept, Applications and Research Opportunities     | 800                |
| 9     | S. R. Khandekar    | International E-Conference on Current Innovations In Sciences (CIS-2022)                                      | 600                |
| 10    | P.S. Jawade        | Two Day National Conference on Sustainability Management<br>Concept, Applications and Research Opportunities  | 500                |
| 11    | Dr.K.R. Nemade     | International Conference on Emerging Trends in Engineering and Technology                                     | 700                |
| 12    | Dr.P.B. Ingle      | Two Day National Conference on Sustainability Management<br>Concept, Applications and Research Opportunities  | 700                |
| 13    | Dr.V.R. Patki      | Two Day National Conference on Sustainability Management<br>Concept, Applications and Research Opportunities  | 700                |

#### FINANCIAL ASSISTANT for CONFERENCE/SEMINAR/ WORKSHOP

Date 28/0/12022

| I A. V. Tagalpalleum Wish to attend Seminar/Conference/Workshop    |
|--------------------------------------------------------------------|
| on Vidaghim Arthshasta punished Ly a and in strenge of             |
| To be held at Bhartige Mah, Morshi, Dist. Amarati Dated: 1/02/2022 |
| Kindly Sanction the Registration fee Amount of Rs 1000/            |
|                                                                    |