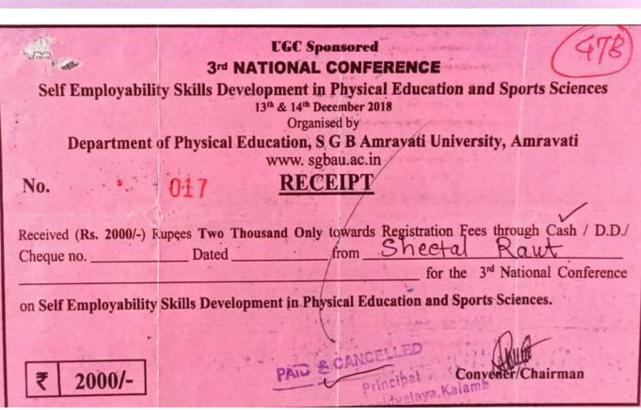

# **Requisition/Application Letter for Financial Support 2021-22**

| Sr.No | Name of Teacher    | Requsition/Application Letter for Financial Support To attend Seminar/Conference/Workshop for Session 2021-22 | Request for Amount |
|-------|--------------------|---------------------------------------------------------------------------------------------------------------|--------------------|
| 1     | Dr. M.P. Rakhunde  | National Conference on Opportunities and Challenges in<br>Commerce Education                                  | 700                |
| 2     | S.Y. Lakhadive     | One day national conference on Neo Indian economic issues and development.                                    | 1000               |
| 3     | A.V. Tagalpallewar | Vidarbha Arthshastra Parisad 44 ve Varshik Adhiveshan                                                         | 1000               |
| 4     | S. S. Raut         | World Conference on Start Ups in India & Education with Placement in Abroad.                                  | 1200               |
| 5     | Dr.V.P. Mandavkar  | Marathi Pryadhyapak parishad35 ve Adhiveshan                                                                  | 300                |
| 6     | Dr.P.B. Mandavkar  | Marathi Pryadhyapak Parishad35 Ve Adhiveshan                                                                  | 300                |
| 7     | R. M. Wath         | One Day Inter-Disciplinary National E-Conference On 75<br>Years of Indian Independence                        | 1800               |
| 8     | N. V. Narule       | Two Day National Conference on Sustainability Management Concept, Applications and Research Opportunities     | 800                |
| 9     | S. R. Khandekar    | International E-Conference on Current Innovations In Sciences (CIS-2022)                                      | 600                |
| 10    | P.S. Jawade        | Two Day National Conference on Sustainability Management<br>Concept, Applications and Research Opportunities  | 500                |
| 11    | Dr.K.R. Nemade     | International Conference on Emerging Trends in Engineering and Technology                                     | 700                |
| 12    | Dr.P.B. Ingle      | Two Day National Conference on Sustainability Management<br>Concept, Applications and Research Opportunities  | 700                |
| 13    | Dr.V.R. Patki      | Two Day National Conference on Sustainability Management<br>Concept, Applications and Research Opportunities  | 700                |