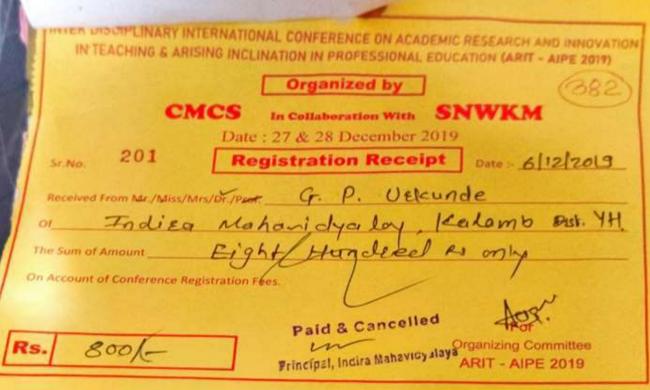

# **Requisition/Application Letter for Financial Support 2022-23**

| Sr.No | Name of Teacher   | Requsition/Application Letter for Financial Support To        | Request for |
|-------|-------------------|---------------------------------------------------------------|-------------|
|       |                   | attend Seminar/Conference/Workshop for Session2022-23         | Amount      |
| 1     | M.P. Rakhunde     | World Conference on Start Ups in India & Education with       | 2000        |
|       |                   | Placement in Abroad.                                          |             |
| 2     | A.V.Tagalpallewar | One Day International Multidisciplinary Conference on         | 1800        |
| _     |                   | Environment Issues, Challenges, Aspects Steps to Wards        |             |
|       |                   | Sustainable Development                                       |             |
| 3     | S.R. Khandekar    | One Day National Multidisciplinary Conference on Current      | 2000        |
|       |                   | Issues in Higher Education and Women's Contribution           |             |
| 4     | P.S. Jawade       | Multidisciplinary National Conference on Indian Knowledge     | 1900        |
| -     |                   | System: Concept, Scope and Criticism                          |             |
| 5     | Dr. P.B. Ingale   | Multidisciplinary National Conference on Nep-2020: Innovation | 1500        |
|       |                   | in Teaching and Evaluation Process in Higher Education        |             |
| 6     | S.S. Raut         | Multidisciplinary National Conference on Nep-2020: Innovation | 1500        |
|       |                   | in Teaching and Evaluation Process in Higher Education        |             |
| 7     | N.V. Narule       | Multidisciplinary National Conference on Nep-2020: Innovation | 1500        |
| -     |                   | in Teaching and Evaluation Process in Higher Education        |             |
| 8     | R.M. Wath         | Multidisciplinary National Conference on Nep-2020: Innovation | 1500        |
|       |                   | in Teaching and Evaluation Process in Higher Education        |             |
| 9     | S.Y. Lakhdive     | Multidisciplinary National Conference on Nep-2020: Innovation | 1500        |
|       |                   | in Teaching and Evaluation Process in Higher Education        |             |
| 10    | Dr. P.B. Madavkar | Multidisciplinary National Conference on Nep-2020: Innovation | 1500        |
|       |                   | in Teaching and Evaluation Process in Higher Education        |             |
| 11    | Dr.V.P.Mandavkar  | Multidisciplinary National Conference on Nep-2020: Innovation | 1500        |
|       |                   | in Teaching and Evaluation Process in Higher Education        |             |
| 12    | Dr. D.M.Chavhan   | Multidisciplinary National Conference on Nep-2020: Innovation | 1500        |
|       |                   | in Teaching and Evaluation Process in Higher Education        |             |
| 13    | Dr.V.R. Patki     | Multidisciplinary National Conference on Nep-2020: Innovation | 1500        |
|       |                   | in Teaching and Evaluation Process in Higher Education        |             |
| 14    | Dr. K.R. Nemade   | Multidisciplinary National Conference on Nep-2020: Innovation | 1500        |
|       |                   | in Teaching and Evaluation Process in Higher Education        |             |