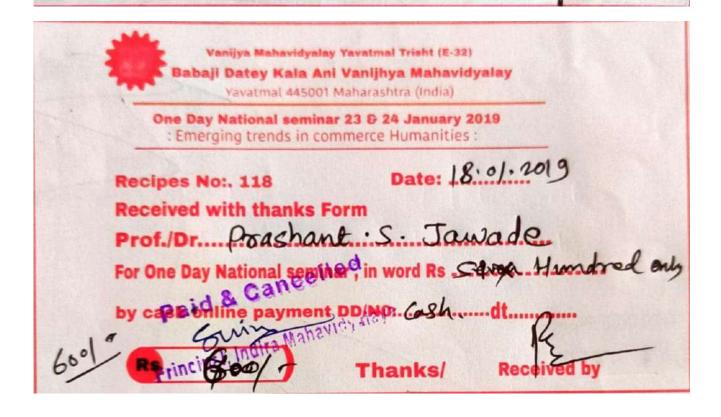

# FINANCIAL ASSISTANT for CONFERENCE/SEMINAR/ WORKSHOP

|                                                                                                                                    | Date .9 105 200                                         |
|------------------------------------------------------------------------------------------------------------------------------------|---------------------------------------------------------|
| On Conf. on "Current is sues in A To be held at Mungsayi Mahari Maharidyalay, Kindly Sanction the Registration fee Amount of Rs 20 | Darwha Dated: 10/03/2023                                |
| FERM                                                                                                                               | Principal IndiraPhhelpavidyalaya Kalamb, Dist. Yavatmal |
|                                                                                                                                    |                                                         |
| INDIRA MAHAVIDYALAYA                                                                                                               | , KALAMB.                                               |
| Requisition/Application                                                                                                            | Form .                                                  |
| FINANCIAL ASSISTANT for CONFERENCE                                                                                                 | SEMINAR/ WORKSHOP                                       |
|                                                                                                                                    | Date: 11 / 01 / 223                                     |
|                                                                                                                                    | end Seminar/Conference/Workshop                         |
| On <u>Indian Knowledge System</u>                                                                                                  | n                                                       |
| On <u>Indian Knowledge System</u><br>To be held at Bopuji Aney college, Yavatma                                                    | Dated: 12/01/2023                                       |
| Kindly Sanction the Registration fee Amount of Rs                                                                                  |                                                         |

#### FINANCIAL ASSISTANT for CONFERENCE/SEMINAR/ WORKSHOP

Date: 24 02 / 2013

| 1 Pandurang . B. Ingle                    | Wish to attend Seminar/Conference/Workshop in Fearthing & Evaluation process in High Edu |
|-------------------------------------------|------------------------------------------------------------------------------------------|
| On Nep-2020: Innovation To be held at Goa | Dated: 241 OL 2023                                                                       |
| Kindly Sanction the Registration fee Am   | nount of Rs 1500/-                                                                       |
| Faculty                                   | Principal Principal Indira Manavidyalaya Kalamb, Dist. Yavatmal                          |
|                                           |                                                                                          |
| INDIRA MA                                 | AHAVIDYALAYA, KALAMB.                                                                    |
| Requi                                     | sition/Application Form                                                                  |
| FINANCIAL ASSISTANT                       | for CONFERENCE/SEMINAR/ WORKSHOP                                                         |