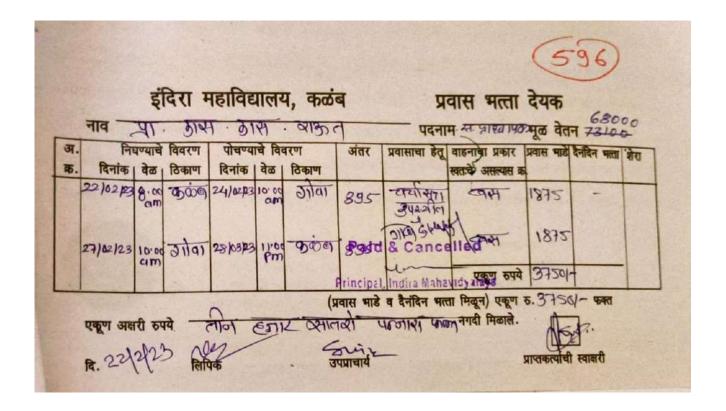

#### FINANCIAL ASSISTANT for CONFERENCE/SEMINAR/ WORKSHOP

Date: 24 02 / 2013

| 1 Pandurang . B. Ingle                    | Wish to attend Seminar/Conference/Workshop in Fearthing & Evaluation process in High Edu |
|-------------------------------------------|------------------------------------------------------------------------------------------|
| On Nep-2020: Innovation To be held at Goa | Dated: 241 OL 2023                                                                       |
| Kindly Sanction the Registration fee Am   | nount of Rs 1500/-                                                                       |
| Faculty                                   | Principal Principal Indira Manavidyalaya Kalamb, Dist. Yavatmal                          |
|                                           |                                                                                          |
| INDIRA MA                                 | AHAVIDYALAYA, KALAMB.                                                                    |
| Requi                                     | sition/Application Form                                                                  |
| FINANCIAL ASSISTANT                       | for CONFERENCE/SEMINAR/ WORKSHOP                                                         |