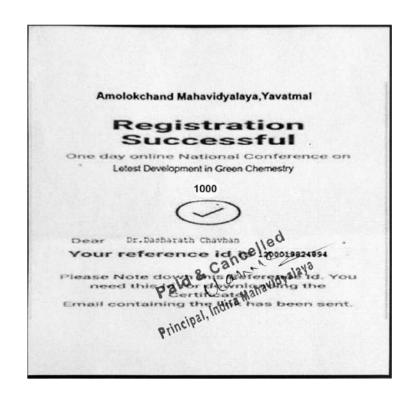

# **Requisition/Application Letter for Financial Support 2022-23**

| Sr.No | Name of Teacher   | Requsition/Application Letter for Financial Support To        | Request for |
|-------|-------------------|---------------------------------------------------------------|-------------|
|       |                   | attend Seminar/Conference/Workshop for Session2022-23         | Amount      |
| 1     | M.P. Rakhunde     | World Conference on Start Ups in India & Education with       | 2000        |
|       |                   | Placement in Abroad.                                          |             |
| 2     | A.V.Tagalpallewar | One Day International Multidisciplinary Conference on         | 1800        |
| _     |                   | Environment Issues, Challenges, Aspects Steps to Wards        |             |
|       |                   | Sustainable Development                                       |             |
| 3     | S.R. Khandekar    | One Day National Multidisciplinary Conference on Current      | 2000        |
|       |                   | Issues in Higher Education and Women's Contribution           |             |
| 4     | P.S. Jawade       | Multidisciplinary National Conference on Indian Knowledge     | 1900        |
| -     |                   | System: Concept, Scope and Criticism                          |             |
| 5     | Dr. P.B. Ingale   | Multidisciplinary National Conference on Nep-2020: Innovation | 1500        |
|       |                   | in Teaching and Evaluation Process in Higher Education        |             |
| 6     | S.S. Raut         | Multidisciplinary National Conference on Nep-2020: Innovation | 1500        |
|       |                   | in Teaching and Evaluation Process in Higher Education        |             |
| 7     | N.V. Narule       | Multidisciplinary National Conference on Nep-2020: Innovation | 1500        |
| -     |                   | in Teaching and Evaluation Process in Higher Education        |             |
| 8     | R.M. Wath         | Multidisciplinary National Conference on Nep-2020: Innovation | 1500        |
|       |                   | in Teaching and Evaluation Process in Higher Education        |             |
| 9     | S.Y. Lakhdive     | Multidisciplinary National Conference on Nep-2020: Innovation | 1500        |
|       |                   | in Teaching and Evaluation Process in Higher Education        |             |
| 10    | Dr. P.B. Madavkar | Multidisciplinary National Conference on Nep-2020: Innovation | 1500        |
|       |                   | in Teaching and Evaluation Process in Higher Education        |             |
| 11    | Dr.V.P.Mandavkar  | Multidisciplinary National Conference on Nep-2020: Innovation | 1500        |
|       |                   | in Teaching and Evaluation Process in Higher Education        |             |
| 12    | Dr. D.M.Chavhan   | Multidisciplinary National Conference on Nep-2020: Innovation | 1500        |
|       |                   | in Teaching and Evaluation Process in Higher Education        |             |
| 13    | Dr.V.R. Patki     | Multidisciplinary National Conference on Nep-2020: Innovation | 1500        |
|       |                   | in Teaching and Evaluation Process in Higher Education        |             |
| 14    | Dr. K.R. Nemade   | Multidisciplinary National Conference on Nep-2020: Innovation | 1500        |
|       |                   | in Teaching and Evaluation Process in Higher Education        |             |