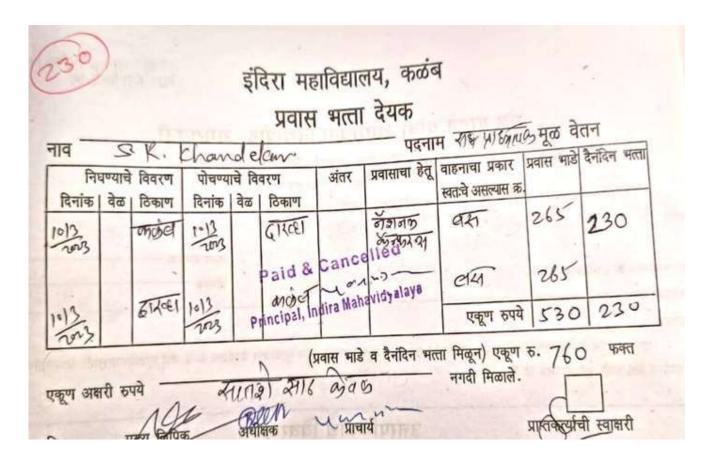

-------------------------------------|
| वर्ष वाते - रिप्पालक प्रमण्डन                                                              |
| रकम घेणार - S.R. Khandekan.                                                                |
| तपशील - fee " one day National Mullediscipling                                             |
| Conference on Current Isus in Higher out - (31817) 5. tooke Thousand thank of the thousand |
| 2000/ रोख/चेकने/ऑनलाईन मिळाले.                                                             |
| Paid & Cancelled                                                                           |
| Principal, Indir Mahavidy slays प्राप्तकेर्याची स्वाक्षरी                                  |
|                                                                                            |



| काउचर नं. (कर्च खाते - रक्षम घेणार निवास ने प्राप्त ने | financial<br>P.S. | क्रिक्स स्वाक्षरी |
|--------------------------------------------------------------------------------------------------------------------------------------------------------------------------------------------------------------------------------------------------------------------------------------------------------------------------------------------------------------------------------------------------------------------------------------------------------------------------------------------------------------------------------------------------------------------------------------------------------------------------------------------------------------------------------------------------------------------------