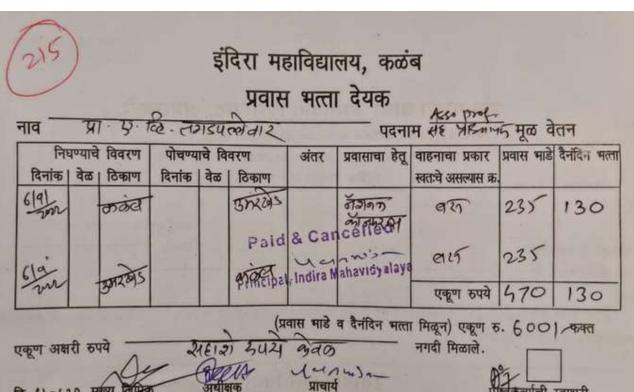

| Total                                                                               |                                                                                                      |     | 62060 |

इंदिरा महाविद्यालय, कळंब, जि. यवतमाळ दि. १८९१ १००२ वर्ष खाते - निल्लावरी उपकृष्ण रक्ष बेणार - कर्म मेणार क्षेत्र कर्म मेणार कर्म प्राप्त कर्म कर्म होत्र कर्म कर्म होत्र कर्म कर्म होत्र होत्र कर्म होत्र होत्य होत्र होत्य होत्र होत्य होत्र होत्य होत्र होत्र होत्र होत्र होत्र होत्य होत्र होत्र होत्य होत्र होत्य होत



इंदिरा महाविद्यालय, कळंब, जि. यवतमाळ काउचर नं. (214) A. 6/01/2000 at aid - Francial Assistantor Toa रक्म घेणार - A.V. Tagalpallemad International Multilisappi तपशील - मिक्स कि Conference on Envisonment (अक्षरी) रु. ठाउट रुपये Principal, Vaira Hanavidy alaye



प्रीसिकर्त्याची स्वाक्षरी

| इंदिरा महाविद्यालय, कळंब, जि. यवतमाळ                                                       |
|--------------------------------------------------------------------------------------------|
| वर्ष वाते - रिप्पालक प्रमण्डन                                                              |
| रकम घेणार - S.R. Khandekan.                                                                |
| तपशील - fee " one day National Mullediscipling                                             |
| Conference on Current Isus in Higher out - (31817) 5. tooke Thousand thank of the thousand |
| 2000/ रोख/चेकने/ऑनलाईन मिळाले.                                                             |
| Paid & Cancelled                                                                           |
| Principal