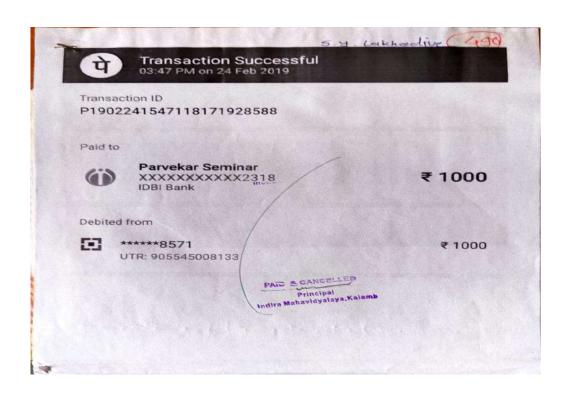

# **Requisition/Application Letter for Financial Support 2022-23**

| Sr.No | Name of Teacher   | Requsition/Application Letter for Financial Support To        | Request for |
|-------|-------------------|---------------------------------------------------------------|-------------|
|       |                   | attend Seminar/Conference/Workshop for Session2022-23         | Amount      |
| 1     | M.P. Rakhunde     | World Conference on Start Ups in India & Education with       | 2000        |
|       |                   | Placement in Abroad.                                          |             |
| 2     | A.V.Tagalpallewar | One Day International Multidisciplinary Conference on         | 1800        |
| _     |                   | Environment Issues, Challenges, Aspects Steps to Wards        |             |
|       |                   | Sustainable Development                                       |             |
| 3     | S.R. Khandekar    | One Day National Multidisciplinary Conference on Current      | 2000        |
|       |                   | Issues in Higher Education and Women's Contribution           |             |
| 4     | P.S. Jawade       | Multidisciplinary National Conference on Indian Knowledge     | 1900        |
| -     |                   | System: Concept, Scope and Criticism                          |             |
| 5     | Dr. P.B. Ingale   | Multidisciplinary National Conference on Nep-2020: Innovation | 1500        |
|       |                   | in Teaching and Evaluation Process in Higher Education        |             |
| 6     | S.S. Raut         | Multidisciplinary National Conference on Nep-2020: Innovation | 1500        |
|       |                   | in Teaching and Evaluation Process in Higher Education        |             |
| 7     | N.V. Narule       | Multidisciplinary National Conference on Nep-2020: Innovation | 1500        |
| -     |                   | in Teaching and Evaluation Process in Higher Education        |             |
| 8     | R.M. Wath         | Multidisciplinary National Conference on Nep-2020: Innovation | 1500        |
|       |                   | in Teaching and Evaluation Process in Higher Education        |             |
| 9     | S.Y. Lakhdive     | Multidisciplinary National Conference on Nep-2020: Innovation | 1500        |
|       |                   | in Teaching and Evaluation Process in Higher Education        |             |
| 10    | Dr. P.B. Madavkar | Multidisciplinary National Conference on Nep-2020: Innovation | 1500        |
|       |                   | in Teaching and Evaluation Process in Higher Education        |             |
| 11    | Dr.V.P.Mandavkar  | Multidisciplinary National Conference on Nep-2020: Innovation | 1500        |
|       |                   | in Teaching and Evaluation Process in Higher Education        |             |
| 12    | Dr. D.M.Chavhan   | Multidisciplinary National Conference on Nep-2020: Innovation | 1500        |
|       |                   | in Teaching and Evaluation Process in Higher Education        |             |
| 13    | Dr.V.R. Patki     | Multidisciplinary National Conference on Nep-2020: Innovation | 1500        |
|       |                   | in Teaching and Evaluation Process in Higher Education        |             |
| 14    | Dr. K.R. Nemade   | Multidisciplinary National Conference on Nep-2020: Innovation | 1500        |
|       |                   | in Teaching and Evaluation Process in Higher Education        |             |