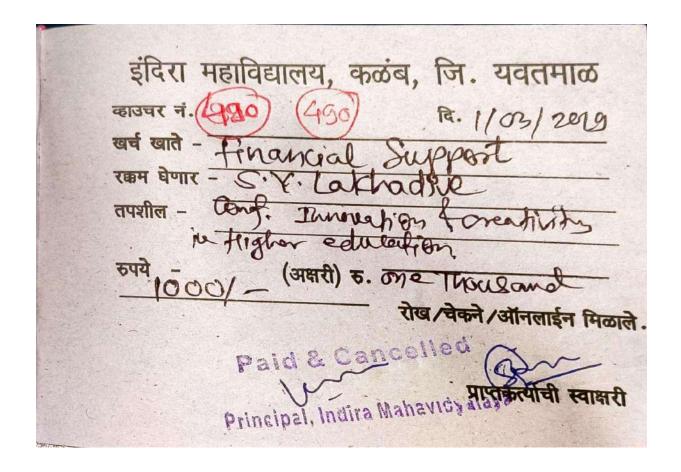

# **Requisition/Application Letter for Financial Support 2022-23**

| Sr.No | Name of Teacher   | Requsition/Application Letter for Financial Support To        | Request for |
|-------|-------------------|---------------------------------------------------------------|-------------|
|       |                   | attend Seminar/Conference/Workshop for Session2022-23         | Amount      |
| 1     | M.P. Rakhunde     | World Conference on Start Ups in India & Education with       | 2000        |
|       |                   | Placement in Abroad.                                          |             |
| 2     | A.V.Tagalpallewar | One Day International Multidisciplinary Conference on         | 1800        |
| _     |                   | Environment Issues, Challenges, Aspects Steps to Wards        |             |
|       |                   | Sustainable Development                                       |             |
| 3     | S.R. Khandekar    | One Day National Multidisciplinary Conference on Current      | 2000        |
|       |                   | Issues in Higher Education and Women's Contribution           |             |
| 4     | P.S. Jawade       | Multidisciplinary National Conference on Indian Knowledge     | 1900        |
| -     |                   | System: Concept, Scope and Criticism                          |             |
| 5     | Dr. P.B. Ingale   | Multidisciplinary National Conference on Nep-2020: Innovation | 1500        |
|       |                   | in Teaching and Evaluation Process in Higher Education        |             |
| 6     | S.S. Raut         | Multidisciplinary National Conference on Nep-2020: Innovation | 1500        |
|       |                   | in Teaching and Evaluation Process in Higher Education        |             |
| 7     | N.V. Narule       | Multidisciplinary National Conference on Nep-2020: Innovation | 1500        |
| -     |                   | in Teaching and Evaluation Process in Higher Education        |             |
| 8     | R.M. Wath         | Multidisciplinary National Conference on Nep-2020: Innovation | 1500        |
|       |                   | in Teaching and Evaluation Process in Higher Education        |             |
| 9     | S.Y. Lakhdive     | Multidisciplinary National Conference on Nep-2020: Innovation | 1500        |
|       |                   | in Teaching and Evaluation Process in Higher Education        |             |
| 10    | Dr. P.B. Madavkar | Multidisciplinary National Conference on Nep-2020: Innovation | 1500        |
|       |                   | in Teaching and Evaluation Process in Higher Education        |             |
| 11    | Dr.V.P.Mandavkar  | Multidisciplinary National Conference on Nep-2020: Innovation | 1500        |
|       |                   | in Teaching and Evaluation Process in Higher Education        |             |
| 12    | Dr. D.M.Chavhan   | Multidisciplinary National Conference on Nep-2020: Innovation | 1500        |
|       |                   | in Teaching and Evaluation Process in Higher Education        |             |
| 13    | Dr.V.R. Patki     | Multidisciplinary National Conference on Nep-2020: Innovation | 1500        |
|       |                   | in Teaching and Evaluation Process in Higher Education        |             |
| 14    | Dr. K.R. Nemade   | Multidisciplinary National Conference on Nep-2020: Innovation | 1500        |
|       |                   | in Teaching and Evaluation Process in Higher Education        |             |