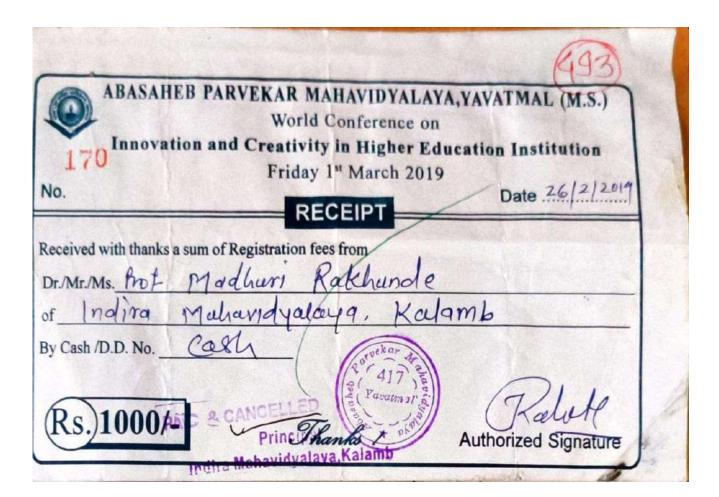

# **Requisition/Application Letter for Financial Support 2022-23**

| Sr.No | Name of Teacher   | Requsition/Application Letter for Financial Support To        | Request for |
|-------|-------------------|---------------------------------------------------------------|-------------|
|       |                   | attend Seminar/Conference/Workshop for Session2022-23         | Amount      |
| 1     | M.P. Rakhunde     | World Conference on Start Ups in India & Education with       | 2000        |
|       |                   | Placement in Abroad.                                          |             |
| 2     | A.V.Tagalpallewar | One Day International Multidisciplinary Conference on         | 1800        |
| _     |                   | Environment Issues, Challenges, Aspects Steps to Wards        |             |
|       |                   | Sustainable Development                                       |             |
| 3     | S.R. Khandekar    | One Day National Multidisciplinary Conference on Current      | 2000        |
|       |                   | Issues in Higher Education and Women's Contribution           |             |
| 4     | P.S. Jawade       | Multidisciplinary National Conference on Indian Knowledge     | 1900        |
| -     |                   | System: Concept, Scope and Criticism                          |             |
| 5     | Dr. P.B. Ingale   | Multidisciplinary National Conference on Nep-2020: Innovation | 1500        |
|       |                   | in Teaching and Evaluation Process in Higher Education        |             |
| 6     | S.S. Raut         | Multidisciplinary National Conference on Nep-2020: Innovation | 1500        |
|       |                   | in Teaching and Evaluation Process in Higher Education        |             |
| 7     | N.V. Narule       | Multidisciplinary National Conference on Nep-2020: Innovation | 1500        |
| -     |                   | in Teaching and Evaluation Process in Higher Education        |             |
| 8     | R.M. Wath         | Multidisciplinary National Conference on Nep-2020: Innovation | 1500        |
|       |                   | in Teaching and Evaluation Process in Higher Education        |             |
| 9     | S.Y. Lakhdive     | Multidisciplinary National Conference on Nep-2020: Innovation | 1500        |
|       |                   | in Teaching and Evaluation Process in Higher Education        |             |
| 10    | Dr. P.B. Madavkar | Multidisciplinary National Conference on Nep-2020: Innovation | 1500        |
|       |                   | in Teaching and Evaluation Process in Higher Education        |             |
| 11    | Dr.V.P.Mandavkar  | Multidisciplinary National Conference on Nep-2020: Innovation | 1500        |
|       |                   | in Teaching and Evaluation Process in Higher Education        |             |
| 12    | Dr. D.M.Chavhan   | Multidisciplinary National Conference on Nep-2020: Innovation | 1500        |
|       |                   | in Teaching and Evaluation Process in Higher Education        |             |
| 13    | Dr.V.R. Patki     | Multidisciplinary National Conference on Nep-2020: Innovation | 1500        |
|       |                   | in Teaching and Evaluation Process in Higher Education        |             |
| 14    | Dr. K.R. Nemade   | Multidisciplinary National Conference on Nep-2020: Innovation | 1500        |
|       |                   | in Teaching and Evaluation Process in Higher Education        |             |