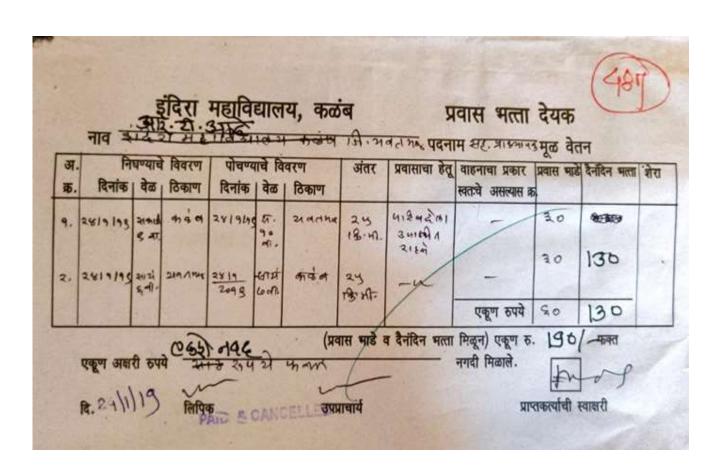

# **Requisition/Application Letter for Financial Support 2021-22**

| Sr.No | Name of Teacher    | Requsition/Application Letter for Financial Support To attend Seminar/Conference/Workshop for Session 2021-22 | Request for Amount |
|-------|--------------------|---------------------------------------------------------------------------------------------------------------|--------------------|
| 1     | Dr. M.P. Rakhunde  | National Conference on Opportunities and Challenges in<br>Commerce Education                                  | 700                |
| 2     | S.Y. Lakhadive     | One day national conference on Neo Indian economic issues and development.                                    | 1000               |
| 3     | A.V. Tagalpallewar | Vidarbha Arthshastra Parisad 44 ve Varshik Adhiveshan                                                         | 1000               |
| 4     | S. S. Raut         | World Conference on Start Ups in India & Education with Placement in Abroad.                                  | 1200               |
| 5     | Dr.V.P. Mandavkar  | Marathi Pryadhyapak parishad35 ve Adhiveshan                                                                  | 300                |
| 6     | Dr.P.B. Mandavkar  | Marathi Pryadhyapak Parishad35 Ve Adhiveshan                                                                  | 300                |
| 7     | R. M. Wath         | One Day Inter-Disciplinary National E-Conference On 75<br>Years of Indian Independence                        | 1800               |
| 8     | N. V. Narule       | Two Day National Conference on Sustainability Management Concept, Applications and Research Opportunities     | 800                |
| 9     | S. R. Khandekar    | International E-Conference on Current Innovations In Sciences (CIS-2022)                                      | 600                |
| 10    | P.S. Jawade        | Two Day National Conference on Sustainability Management<br>Concept, Applications and Research Opportunities  | 500                |
| 11    | Dr.K.R. Nemade     | International Conference on Emerging Trends in Engineering and Technology                                     | 700                |
| 12    | Dr.P.B. Ingle      | Two Day National Conference on Sustainability Management<br>Concept, Applications and Research Opportunities  | 700                |
| 13    | Dr.V.R. Patki      | Two Day National Conference on Sustainability Management<br>Concept, Applications and Research Opportunities  | 700                |