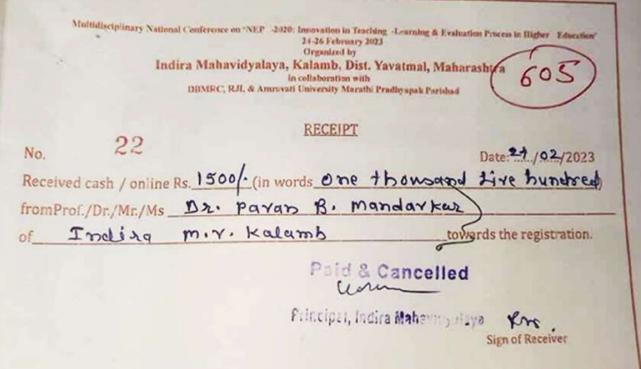

Requisition/Application Form

FINANCIAL ASSISTANT for CONFERENCE/SEMINAR/ WORKSHOP

Date 20/2/213

|                                                                                        | Date 201 21 WS                                                                             |
|----------------------------------------------------------------------------------------|--------------------------------------------------------------------------------------------|
| 1 Dr. Pa.B. Mandaukar Wish to<br>On NEp: 2020: Innokalion in Teau<br>To be held at Gao | attend Seminar/Conference/Workshop  Lhing & Evaluation in High Education  Dated: 14/0/2013 |
|                                                                                        | 15001-                                                                                     |
| P-B-M-Faculty                                                                          | Principal Indira Mahayidyalaya Kalamb, Dist. Yavatmal                                      |