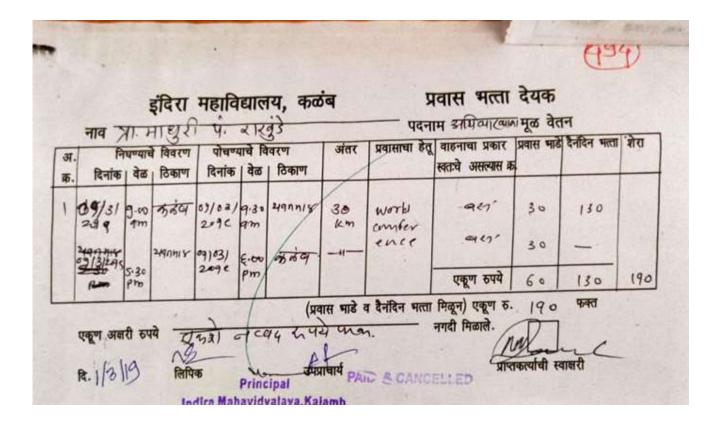

# **Requisition/Application Letter for Financial Support 2022-23**

| Sr.No | Name of Teacher   | Requsition/Application Letter for Financial Support To        | Request for |
|-------|-------------------|---------------------------------------------------------------|-------------|
|       |                   | attend Seminar/Conference/Workshop for Session2022-23         | Amount      |
| 1     | M.P. Rakhunde     | World Conference on Start Ups in India & Education with       | 2000        |
|       |                   | Placement in Abroad.                                          |             |
| 2     | A.V.Tagalpallewar | One Day International Multidisciplinary Conference on         | 1800        |
| _     |                   | Environment Issues, Challenges, Aspects Steps to Wards        |             |
|       |                   | Sustainable Development                                       |             |
| 3     | S.R. Khandekar    | One Day National Multidisciplinary Conference on Current      | 2000        |
|       |                   | Issues in Higher Education and Women's Contribution           |             |
| 4     | P.S. Jawade       | Multidisciplinary National Conference on Indian Knowledge     | 1900        |
| -     |                   | System: Concept, Scope and Criticism                          |             |
| 5     | Dr. P.B. Ingale   | Multidisciplinary National Conference on Nep-2020: Innovation | 1500        |
|       |                   | in Teaching and Evaluation Process in Higher Education        |             |
| 6     | S.S. Raut         | Multidisciplinary National Conference on Nep-2020: Innovation | 1500        |
|       |                   | in Teaching and Evaluation Process in Higher Education        |             |
| 7     | N.V. Narule       | Multidisciplinary National Conference on Nep-2020: Innovation | 1500        |
| -     |                   | in Teaching and Evaluation Process in Higher Education        |             |
| 8     | R.M. Wath         | Multidisciplinary National Conference on Nep-2020: Innovation | 1500        |
|       |                   | in Teaching and Evaluation Process in Higher Education        |             |
| 9     | S.Y. Lakhdive     | Multidisciplinary National Conference on Nep-2020: Innovation | 1500        |
|       |                   | in Teaching and Evaluation Process in Higher Education        |             |
| 10    | Dr. P.B. Madavkar | Multidisciplinary National Conference on Nep-2020: Innovation | 1500        |
|       |                   | in Teaching and Evaluation Process in Higher Education        |             |
| 11    | Dr.V.P.Mandavkar  | Multidisciplinary National Conference on Nep-2020: Innovation | 1500        |
|       |                   | in Teaching and Evaluation Process in Higher Education        |             |
| 12    | Dr. D.M.Chavhan   | Multidisciplinary National Conference on Nep-2020: Innovation | 1500        |
|       |                   | in Teaching and Evaluation Process in Higher Education        |             |
| 13    | Dr.V.R. Patki     | Multidisciplinary National Conference on Nep-2020: Innovation | 1500        |
|       |                   | in Teaching and Evaluation Process in Higher Education        |             |
| 14    | Dr. K.R. Nemade   | Multidisciplinary National Conference on Nep-2020: Innovation | 1500        |
|       |                   | in Teaching and Evaluation Process in Higher Education        |             |