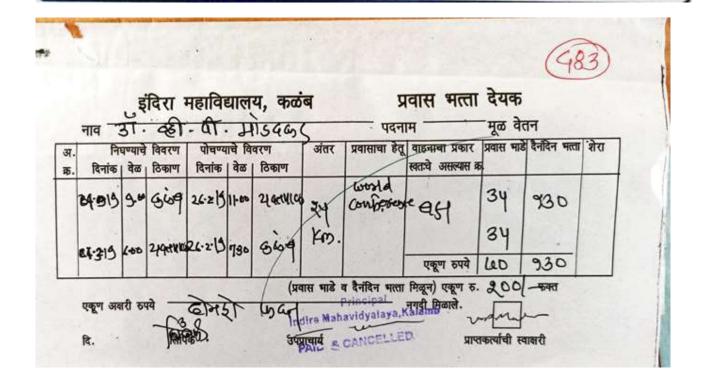

# **Requisition/Application Letter for Financial Support 2022-23**

| Sr.No | Name of Teacher   | Requsition/Application Letter for Financial Support To        | Request for |
|-------|-------------------|---------------------------------------------------------------|-------------|
|       |                   | attend Seminar/Conference/Workshop for Session2022-23         | Amount      |
| 1     | M.P. Rakhunde     | World Conference on Start Ups in India & Education with       | 2000        |
|       |                   | Placement in Abroad.                                          |             |
| 2     | A.V.Tagalpallewar | One Day International Multidisciplinary Conference on         | 1800        |
| _     |                   | Environment Issues, Challenges, Aspects Steps to Wards        |             |
|       |                   | Sustainable Development                                       |             |
| 3     | S.R. Khandekar    | One Day National Multidisciplinary Conference on Current      | 2000        |
|       |                   | Issues in Higher Education and Women's Contribution           |             |
| 4     | P.S. Jawade       | Multidisciplinary National Conference on Indian Knowledge     | 1900        |
| -     |                   | System: Concept, Scope and Criticism                          |             |
| 5     | Dr. P.B. Ingale   | Multidisciplinary National Conference on Nep-2020: Innovation | 1500        |
|       |                   | in Teaching and Evaluation Process in Higher Education        |             |
| 6     | S.S. Raut         | Multidisciplinary National Conference on Nep-2020: Innovation | 1500        |
|       |                   | in Teaching and Evaluation Process in Higher Education        |             |
| 7     | N.V. Narule       | Multidisciplinary National Conference on Nep-2020: Innovation | 1500        |
| -     |                   | in Teaching and Evaluation Process in Higher Education        |             |
| 8     | R.M. Wath         | Multidisciplinary National Conference on Nep-2020: Innovation | 1500        |
|       |                   | in Teaching and Evaluation Process in Higher Education        |             |
| 9     | S.Y. Lakhdive     | Multidisciplinary National Conference on Nep-2020: Innovation | 1500        |
|       |                   | in Teaching and Evaluation Process in Higher Education        |             |
| 10    | Dr. P.B. Madavkar | Multidisciplinary National Conference on Nep-2020: Innovation | 1500        |
|       |                   | in Teaching and Evaluation Process in Higher Education        |             |
| 11    | Dr.V.P.Mandavkar  | Multidisciplinary National Conference on Nep-2020: Innovation | 1500        |
|       |                   | in Teaching and Evaluation Process in Higher Education        |             |
| 12    | Dr. D.M.Chavhan   | Multidisciplinary National Conference on Nep-2020: Innovation | 1500        |
|       |                   | in Teaching and Evaluation Process in Higher Education        |             |
| 13    | Dr.V.R. Patki     | Multidisciplinary National Conference on Nep-2020: Innovation | 1500        |
|       |                   | in Teaching and Evaluation Process in Higher Education        |             |
| 14    | Dr. K.R. Nemade   | Multidisciplinary National Conference on Nep-2020: Innovation | 1500        |
|       |                   | in Teaching and Evaluation Process in Higher Education        |             |