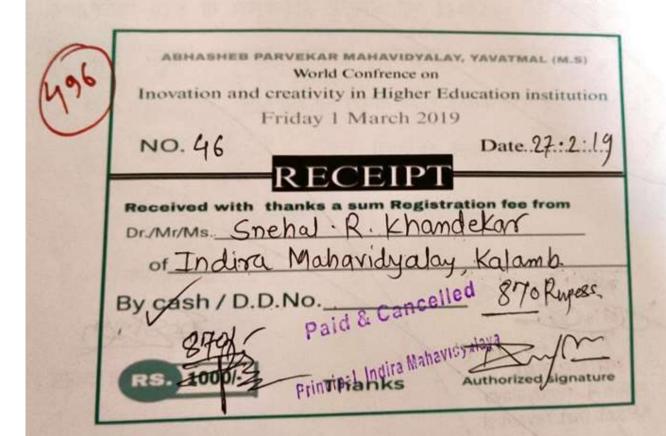

# **Requisition/Application Letter for Financial Support 2022-23**

| Sr.No | Name of Teacher   | Requsition/Application Letter for Financial Support To        | Request for |
|-------|-------------------|---------------------------------------------------------------|-------------|
|       |                   | attend Seminar/Conference/Workshop for Session2022-23         | Amount      |
| 1     | M.P. Rakhunde     | World Conference on Start Ups in India & Education with       | 2000        |
|       |                   | Placement in Abroad.                                          |             |
| 2     | A.V.Tagalpallewar | One Day International Multidisciplinary Conference on         | 1800        |
| _     |                   | Environment Issues, Challenges, Aspects Steps to Wards        |             |
|       |                   | Sustainable Development                                       |             |
| 3     | S.R. Khandekar    | One Day National Multidisciplinary Conference on Current      | 2000        |
|       |                   | Issues in Higher Education and Women's Contribution           |             |
| 4     | P.S. Jawade       | Multidisciplinary National Conference on Indian Knowledge     | 1900        |
| -     |                   | System: Concept, Scope and Criticism                          |             |
| 5     | Dr. P.B. Ingale   | Multidisciplinary National Conference on Nep-2020: Innovation | 1500        |
|       |                   | in Teaching and Evaluation Process in Higher Education        |             |
| 6     | S.S. Raut         | Multidisciplinary National Conference on Nep-2020: Innovation | 1500        |
|       |                   | in Teaching and Evaluation Process in Higher Education        |             |
| 7     | N.V. Narule       | Multidisciplinary National Conference on Nep-2020: Innovation | 1500        |
| -     |                   | in Teaching and Evaluation Process in Higher Education        |             |
| 8     | R.M. Wath         | Multidisciplinary National Conference on Nep-2020: Innovation | 1500        |
|       |                   | in Teaching and Evaluation Process in Higher Education        |             |
| 9     | S.Y. Lakhdive     | Multidisciplinary National Conference on Nep-2020: Innovation | 1500        |
|       |                   | in Teaching and Evaluation Process in Higher Education        |             |
| 10    | Dr. P.B. Madavkar | Multidisciplinary National Conference on Nep-2020: Innovation | 1500        |
|       |                   | in Teaching and Evaluation Process in Higher Education        |             |
| 11    | Dr.V.P.Mandavkar  | Multidisciplinary National Conference on Nep-2020: Innovation | 1500        |
|       |                   | in Teaching and Evaluation Process in Higher Education        |             |
| 12    | Dr. D.M.Chavhan   | Multidisciplinary National Conference on Nep-2020: Innovation | 1500        |
|       |                   | in Teaching and Evaluation Process in Higher Education        |             |
| 13    | Dr.V.R. Patki     | Multidisciplinary National Conference on Nep-2020: Innovation | 1500        |
|       |                   | in Teaching and Evaluation Process in Higher Education        |             |
| 14    | Dr. K.R. Nemade   | Multidisciplinary National Conference on Nep-2020: Innovation | 1500        |
|       |                   | in Teaching and Evaluation Process in Higher Education        |             |