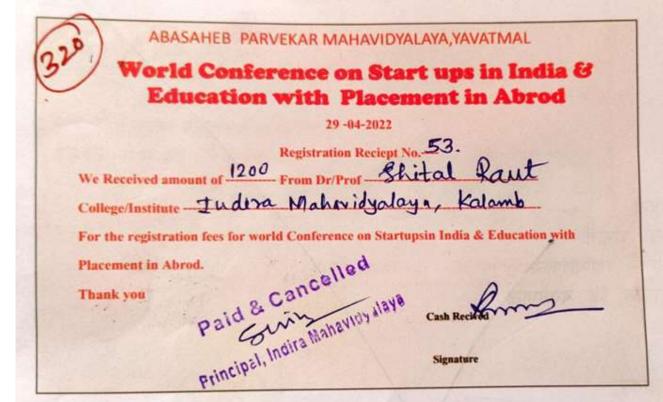

# INDIRA MAHAVIDYALAYA, KALAMB.

Requisition/Application Form

FINANCIAL ASSISTANT for CONFERENCE/SEMINAR/ WORKSHOP

Date: 28/04/2022

on Start ups in India & Education with placement in A To be held at Abalahab parveter (allogs, yaralma) ated: 29/04/2022

Kindly Sanction the Registration fee Amount of Rs 1200/-

Faculty

Principal
Principal
Indira Mahavidyalaya
Kalamb, Dist Yavatmal

Requisition/Application Form