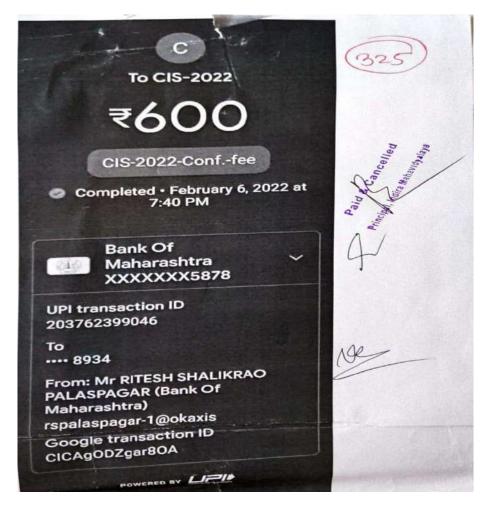

# **Requisition/Application Letter for Financial Support 2021-22**

| Sr.No | Name of Teacher    | Requsition/Application Letter for Financial Support To attend Seminar/Conference/Workshop for Session 2021-22 | Request for Amount |
|-------|--------------------|---------------------------------------------------------------------------------------------------------------|--------------------|
| 1     | Dr. M.P. Rakhunde  | National Conference on Opportunities and Challenges in<br>Commerce Education                                  | 700                |
| 2     | S.Y. Lakhadive     | One day national conference on Neo Indian economic issues and development.                                    | 1000               |
| 3     | A.V. Tagalpallewar | Vidarbha Arthshastra Parisad 44 ve Varshik Adhiveshan                                                         | 1000               |
| 4     | S. S. Raut         | World Conference on Start Ups in India & Education with Placement in Abroad.                                  | 1200               |
| 5     | Dr.V.P. Mandavkar  | Marathi Pryadhyapak parishad35 ve Adhiveshan                                                                  | 300                |
| 6     | Dr.P.B. Mandavkar  | Marathi Pryadhyapak Parishad35 Ve Adhiveshan                                                                  | 300                |
| 7     | R. M. Wath         | One Day Inter-Disciplinary National E-Conference On 75<br>Years of Indian Independence                        | 1800               |
| 8     | N. V. Narule       | Two Day National Conference on Sustainability Management Concept, Applications and Research Opportunities     | 800                |
| 9     | S. R. Khandekar    | International E-Conference on Current Innovations In Sciences (CIS-2022)                                      | 600                |
| 10    | P.S. Jawade        | Two Day National Conference on Sustainability Management<br>Concept, Applications and Research Opportunities  | 500                |
| 11    | Dr.K.R. Nemade     | International Conference on Emerging Trends in Engineering and Technology                                     | 700                |
| 12    | Dr.P.B. Ingle      | Two Day National Conference on Sustainability Management<br>Concept, Applications and Research Opportunities  | 700                |
| 13    | Dr.V.R. Patki      | Two Day National Conference on Sustainability Management<br>Concept, Applications and Research Opportunities  | 700                |