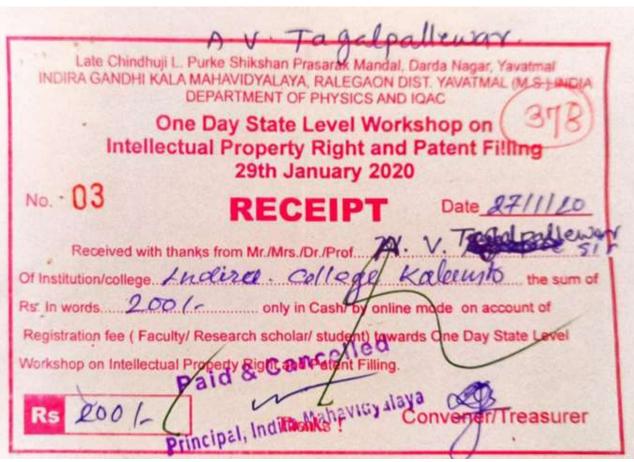

# **Requisition/Application Letter for Financial Support 2022-23**

| Sr.No | Name of Teacher   | Requsition/Application Letter for Financial Support To        | Request for |
|-------|-------------------|---------------------------------------------------------------|-------------|
|       |                   | attend Seminar/Conference/Workshop for Session2022-23         | Amount      |
| 1     | M.P. Rakhunde     | World Conference on Start Ups in India & Education with       | 2000        |
|       |                   | Placement in Abroad.                                          |             |
| 2     | A.V.Tagalpallewar | One Day International Multidisciplinary Conference on         | 1800        |
| _     |                   | Environment Issues, Challenges, Aspects Steps to Wards        |             |
|       |                   | Sustainable Development                                       |             |
| 3     | S.R. Khandekar    | One Day National Multidisciplinary Conference on Current      | 2000        |
|       |                   | Issues in Higher Education and Women's Contribution           |             |
| 4     | P.S. Jawade       | Multidisciplinary National Conference on Indian Knowledge     | 1900        |
| -     |                   | System: Concept, Scope and Criticism                          |             |
| 5     | Dr. P.B. Ingale   | Multidisciplinary National Conference on Nep-2020: Innovation | 1500        |
|       |                   | in Teaching and Evaluation Process in Higher Education        |             |
| 6     | S.S. Raut         | Multidisciplinary National Conference on Nep-2020: Innovation | 1500        |
|       |                   | in Teaching and Evaluation Process in Higher Education        |             |
| 7     | N.V. Narule       | Multidisciplinary National Conference on Nep-2020: Innovation | 1500        |
| -     |                   | in Teaching and Evaluation Process in Higher Education        |             |
| 8     | R.M. Wath         | Multidisciplinary National Conference on Nep-2020: Innovation | 1500        |
|       |                   | in Teaching and Evaluation Process in Higher Education        |             |
| 9     | S.Y. Lakhdive     | Multidisciplinary National Conference on Nep-2020: Innovation | 1500        |
|       |                   | in Teaching and Evaluation Process in Higher Education        |             |
| 10    | Dr. P.B. Madavkar | Multidisciplinary National Conference on Nep-2020: Innovation | 1500        |
|       |                   | in Teaching and Evaluation Process in Higher Education        |             |
| 11    | Dr.V.P.Mandavkar  | Multidisciplinary National Conference on Nep-2020: Innovation | 1500        |
|       |                   | in Teaching and Evaluation Process in Higher Education        |             |
| 12    | Dr. D.M.Chavhan   | Multidisciplinary National Conference on Nep-2020: Innovation | 1500        |
|       |                   | in Teaching and Evaluation Process in Higher Education        |             |
| 13    | Dr.V.R. Patki     | Multidisciplinary National Conference on Nep-2020: Innovation | 1500        |
|       |                   | in Teaching and Evaluation Process in Higher Education        |             |
| 14    | Dr. K.R. Nemade   | Multidisciplinary National Conference on Nep-2020: Innovation | 1500        |
|       |                   | in Teaching and Evaluation Process in Higher Education        |             |