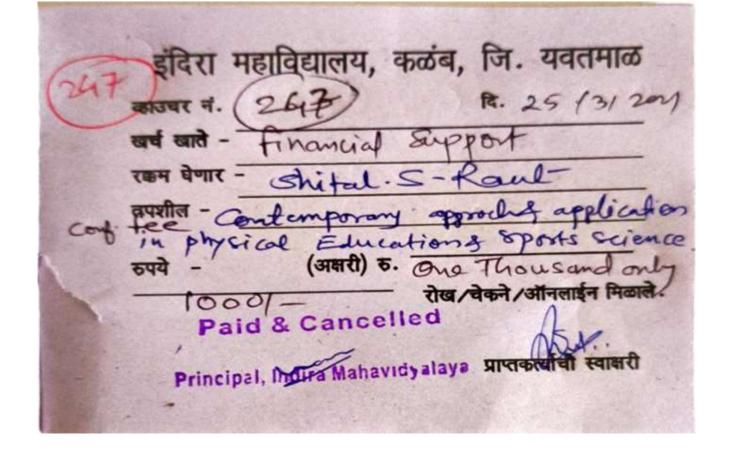

# **Requisition/Application Letter for Financial Support 2022-23**

| Sr.No | Name of Teacher   | Requsition/Application Letter for Financial Support To        | Request for |
|-------|-------------------|---------------------------------------------------------------|-------------|
|       |                   | attend Seminar/Conference/Workshop for Session2022-23         | Amount      |
| 1     | M.P. Rakhunde     | World Conference on Start Ups in India & Education with       | 2000        |
|       |                   | Placement in Abroad.                                          |             |
| 2     | A.V.Tagalpallewar | One Day International Multidisciplinary Conference on         | 1800        |
| _     |                   | Environment Issues, Challenges, Aspects Steps to Wards        |             |
|       |                   | Sustainable Development                                       |             |
| 3     | S.R. Khandekar    | One Day National Multidisciplinary Conference on Current      | 2000        |
|       |                   | Issues in Higher Education and Women's Contribution           |             |
| 4     | P.S. Jawade       | Multidisciplinary National Conference on Indian Knowledge     | 1900        |
| -     |                   | System: Concept, Scope and Criticism                          |             |
| 5     | Dr. P.B. Ingale   | Multidisciplinary National Conference on Nep-2020: Innovation | 1500        |
|       |                   | in Teaching and Evaluation Process in Higher Education        |             |
| 6     | S.S. Raut         | Multidisciplinary National Conference on Nep-2020: Innovation | 1500        |
|       |                   | in Teaching and Evaluation Process in Higher Education        |             |
| 7     | N.V. Narule       | Multidisciplinary National Conference on Nep-2020: Innovation | 1500        |
| -     |                   | in Teaching and Evaluation Process in Higher Education        |             |
| 8     | R.M. Wath         | Multidisciplinary National Conference on Nep-2020: Innovation | 1500        |
|       |                   | in Teaching and Evaluation Process in Higher Education        |             |
| 9     | S.Y. Lakhdive     | Multidisciplinary National Conference on Nep-2020: Innovation | 1500        |
|       |                   | in Teaching and Evaluation Process in Higher Education        |             |
| 10    | Dr. P.B. Madavkar | Multidisciplinary National Conference on Nep-2020: Innovation | 1500        |
|       |                   | in Teaching and Evaluation Process in Higher Education        |             |
| 11    | Dr.V.P.Mandavkar  | Multidisciplinary National Conference on Nep-2020: Innovation | 1500        |
|       |                   | in Teaching and Evaluation Process in Higher Education        |             |
| 12    | Dr. D.M.Chavhan   | Multidisciplinary National Conference on Nep-2020: Innovation | 1500        |
|       |                   | in Teaching and Evaluation Process in Higher Education        |             |
| 13    | Dr.V.R. Patki     | Multidisciplinary National Conference on Nep-2020: Innovation | 1500        |
|       |                   | in Teaching and Evaluation Process in Higher Education        |             |
| 14    | Dr. K.R. Nemade   | Multidisciplinary National Conference on Nep-2020: Innovation | 1500        |
|       |                   | in Teaching and Evaluation Process in Higher Education        |             |