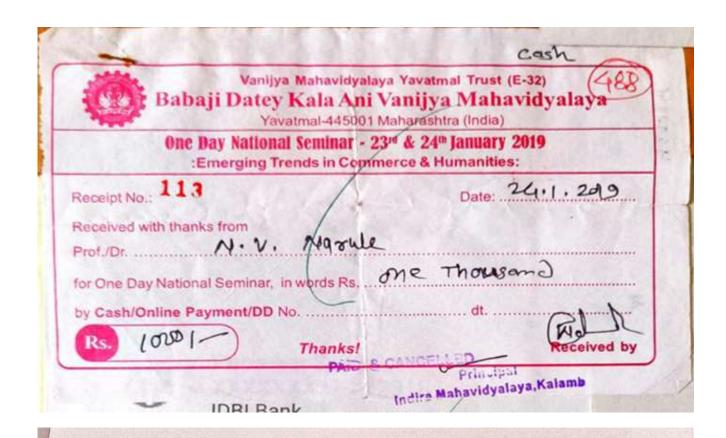

# **Requisition/Application Letter for Financial Support 2022-23**

| Sr.No | Name of Teacher   | Requsition/Application Letter for Financial Support To        | Request for |
|-------|-------------------|---------------------------------------------------------------|-------------|
|       |                   | attend Seminar/Conference/Workshop for Session2022-23         | Amount      |
| 1     | M.P. Rakhunde     | World Conference on Start Ups in India & Education with       | 2000        |
|       |                   | Placement in Abroad.                                          |             |
| 2     | A.V.Tagalpallewar | One Day International Multidisciplinary Conference on         | 1800        |
| _     |                   | Environment Issues, Challenges, Aspects Steps to Wards        |             |
|       |                   | Sustainable Development                                       |             |
| 3     | S.R. Khandekar    | One Day National Multidisciplinary Conference on Current      | 2000        |
|       |                   | Issues in Higher Education and Women's Contribution           |             |
| 4     | P.S. Jawade       | Multidisciplinary National Conference on Indian Knowledge     | 1900        |
| -     |                   | System: Concept, Scope and Criticism                          |             |
| 5     | Dr. P.B. Ingale   | Multidisciplinary National Conference on Nep-2020: Innovation | 1500        |
|       |                   | in Teaching and Evaluation Process in Higher Education        |             |
| 6     | S.S. Raut         | Multidisciplinary National Conference on Nep-2020: Innovation | 1500        |
|       |                   | in Teaching and Evaluation Process in Higher Education        |             |
| 7     | N.V. Narule       | Multidisciplinary National Conference on Nep-2020: Innovation | 1500        |
| -     |                   | in Teaching and Evaluation Process in Higher Education        |             |
| 8     | R.M. Wath         | Multidisciplinary National Conference on Nep-2020: Innovation | 1500        |
|       |                   | in Teaching and Evaluation Process in Higher Education        |             |
| 9     | S.Y. Lakhdive     | Multidisciplinary National Conference on Nep-2020: Innovation | 1500        |
|       |                   | in Teaching and Evaluation Process in Higher Education        |             |
| 10    | Dr. P.B. Madavkar | Multidisciplinary National Conference on Nep-2020: Innovation | 1500        |
|       |                   | in Teaching and Evaluation Process in Higher Education        |             |
| 11    | Dr.V.P.Mandavkar  | Multidisciplinary National Conference on Nep-2020: Innovation | 1500        |
|       |                   | in Teaching and Evaluation Process in Higher Education        |             |
| 12    | Dr. D.M.Chavhan   | Multidisciplinary National Conference on Nep-2020: Innovation | 1500        |
|       |                   | in Teaching and Evaluation Process in Higher Education        |             |
| 13    | Dr.V.R. Patki     | Multidisciplinary National Conference on Nep-2020: Innovation | 1500        |
|       |                   | in Teaching and Evaluation Process in Higher Education        |             |
| 14    | Dr. K.R. Nemade   | Multidisciplinary National Conference on Nep-2020: Innovation | 1500        |
|       |                   | in Teaching and Evaluation Process in Higher Education        |             |