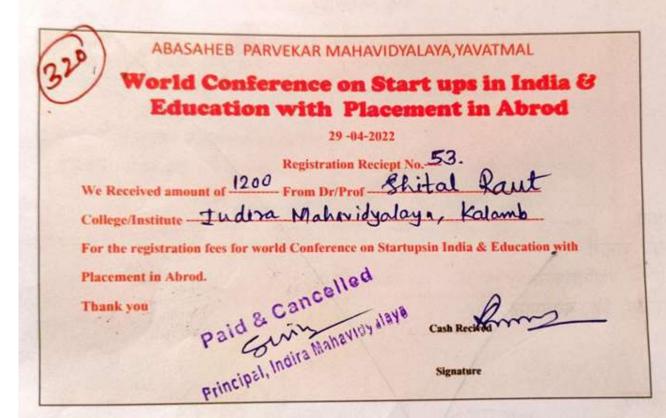

# INDIRA MAHAVIDYALAYA, KALAMB.

Requisition/Application Form

FINANCIAL ASSISTANT for CONFERENCE/SEMINAR/ WORKSHOP

Date: 28/04/2022

on Start ups in India & Education with placement in A To be held at Abalahab parveter (allogs, yaralma) ated: 29/04/2022

Kindly Sanction the Registration fee Amount of Rs 1200/-

Faculty

Principal
Principal
Indira Mahavidyalaya
Kalamb, Dist Yavatmal

Requisition/Application Form