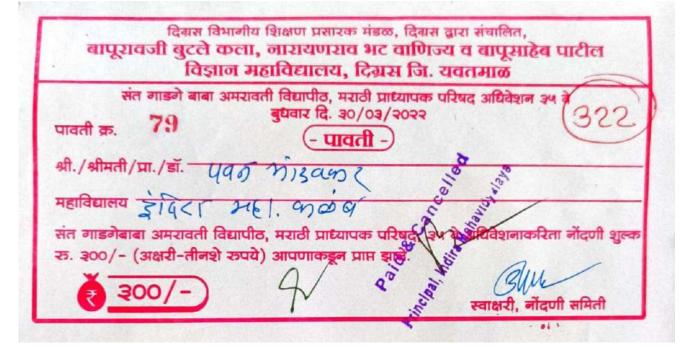

# **Requisition/Application Letter for Financial Support 2021-22**

| Sr.No | Name of Teacher    | Requsition/Application Letter for Financial Support To attend Seminar/Conference/Workshop for Session 2021-22 | Request for Amount |
|-------|--------------------|---------------------------------------------------------------------------------------------------------------|--------------------|
| 1     | Dr. M.P. Rakhunde  | National Conference on Opportunities and Challenges in<br>Commerce Education                                  | 700                |
| 2     | S.Y. Lakhadive     | One day national conference on Neo Indian economic issues and development.                                    | 1000               |
| 3     | A.V. Tagalpallewar | Vidarbha Arthshastra Parisad 44 ve Varshik Adhiveshan                                                         | 1000               |
| 4     | S. S. Raut         | World Conference on Start Ups in India & Education with Placement in Abroad.                                  | 1200               |
| 5     | Dr.V.P. Mandavkar  | Marathi Pryadhyapak parishad35 ve Adhiveshan                                                                  | 300                |
| 6     | Dr.P.B. Mandavkar  | Marathi Pryadhyapak Parishad35 Ve Adhiveshan                                                                  | 300                |
| 7     | R. M. Wath         | One Day Inter-Disciplinary National E-Conference On 75<br>Years of Indian Independence                        | 1800               |
| 8     | N. V. Narule       | Two Day National Conference on Sustainability Management Concept, Applications and Research Opportunities     | 800                |
| 9     | S. R. Khandekar    | International E-Conference on Current Innovations In Sciences (CIS-2022)                                      | 600                |
| 10    | P.S. Jawade        | Two Day National Conference on Sustainability Management<br>Concept, Applications and Research Opportunities  | 500                |
| 11    | Dr.K.R. Nemade     | International Conference on Emerging Trends in Engineering and Technology                                     | 700                |
| 12    | Dr.P.B. Ingle      | Two Day National Conference on Sustainability Management<br>Concept, Applications and Research Opportunities  | 700                |
| 13    | Dr.V.R. Patki      | Two Day National Conference on Sustainability Management<br>Concept, Applications and Research Opportunities  | 700                |