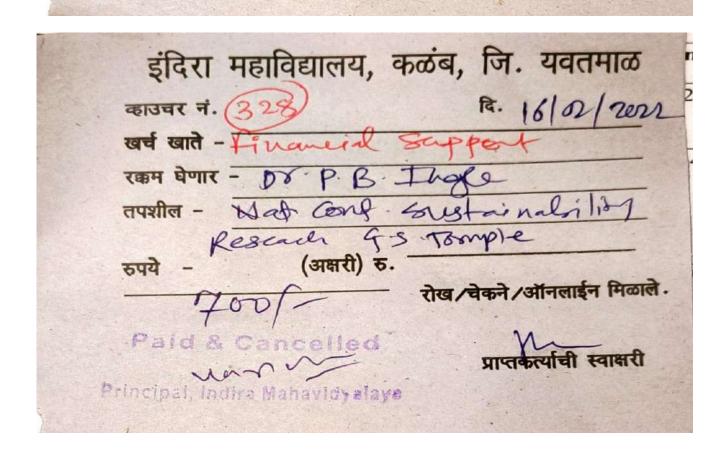

# **Requisition/Application Letter for Financial Support 2022-23**

| Sr.No | Name of Teacher   | Requsition/Application Letter for Financial Support To        | Request for |
|-------|-------------------|---------------------------------------------------------------|-------------|
|       |                   | attend Seminar/Conference/Workshop for Session2022-23         | Amount      |
| 1     | M.P. Rakhunde     | World Conference on Start Ups in India & Education with       | 2000        |
|       |                   | Placement in Abroad.                                          |             |
| 2     | A.V.Tagalpallewar | One Day International Multidisciplinary Conference on         | 1800        |
| _     |                   | Environment Issues, Challenges, Aspects Steps to Wards        |             |
|       |                   | Sustainable Development                                       |             |
| 3     | S.R. Khandekar    | One Day National Multidisciplinary Conference on Current      | 2000        |
|       |                   | Issues in Higher Education and Women's Contribution           |             |
| 4     | P.S. Jawade       | Multidisciplinary National Conference on Indian Knowledge     | 1900        |
| -     |                   | System: Concept, Scope and Criticism                          |             |
| 5     | Dr. P.B. Ingale   | Multidisciplinary National Conference on Nep-2020: Innovation | 1500        |
|       |                   | in Teaching and Evaluation Process in Higher Education        |             |
| 6     | S.S. Raut         | Multidisciplinary National Conference on Nep-2020: Innovation | 1500        |
|       |                   | in Teaching and Evaluation Process in Higher Education        |             |
| 7     | N.V. Narule       | Multidisciplinary National Conference on Nep-2020: Innovation | 1500        |
| -     |                   | in Teaching and Evaluation Process in Higher Education        |             |
| 8     | R.M. Wath         | Multidisciplinary National Conference on Nep-2020: Innovation | 1500        |
|       |                   | in Teaching and Evaluation Process in Higher Education        |             |
| 9     | S.Y. Lakhdive     | Multidisciplinary National Conference on Nep-2020: Innovation | 1500        |
|       |                   | in Teaching and Evaluation Process in Higher Education        |             |
| 10    | Dr. P.B. Madavkar | Multidisciplinary National Conference on Nep-2020: Innovation | 1500        |
|       |                   | in Teaching and Evaluation Process in Higher Education        |             |
| 11    | Dr.V.P.Mandavkar  | Multidisciplinary National Conference on Nep-2020: Innovation | 1500        |
|       |                   | in Teaching and Evaluation Process in Higher Education        |             |
| 12    | Dr. D.M.Chavhan   | Multidisciplinary National Conference on Nep-2020: Innovation | 1500        |
|       |                   | in Teaching and Evaluation Process in Higher Education        |             |
| 13    | Dr.V.R. Patki     | Multidisciplinary National Conference on Nep-2020: Innovation | 1500        |
|       |                   | in Teaching and Evaluation Process in Higher Education        |             |
| 14    | Dr. K.R. Nemade   | Multidisciplinary National Conference on Nep-2020: Innovation | 1500        |
|       |                   | in Teaching and Evaluation Process in Higher Education        |             |